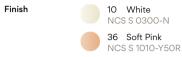

# Model Sheet

40 Blue L1 NCS S 3010-B 47 Green L1 NCS S 4005-G80Y

2700 K LED temperature color

Dimming 1-10V PUSH Optional Casambi Min. quantity, upcharge and extra lead time apply [EN]

Instalation type Surface Canopy