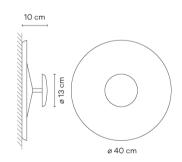

# Model Sheet

40 Blue L1 NCS S 3010-B 47 Green L1 NCS S 4005-G80Y

2700 K LED temperature color

Dimming 1-10V PUSH Optional Casambi Min. quantity, upcharge and extra lead time apply [EN]

Instalation type Surface Canopy

Body: Aluminum Materials Diffuser: Aluminum Ceiling rose: Steel

Light source 1 x LED PLATE 18,3W 500mA

LED CRI>90 2050 lm 112

2700 K

CC - Constant Current 500 220~240 V 50/60 HZ Driver

[P20] [50-60Hz

Wall Lamps **Application** 