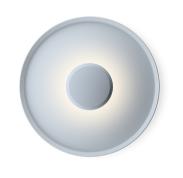

Design By Ramos & Bassols

Top is a wall lamp that comes in a range of balanced colours that help to create very warm atmospheres. The Top collection offers indirect light that is confined within its diameter, forming a contrast with the outer part of the lamp.