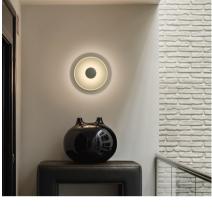

Design By Ramos & Bassols

Top is a wall lamp that comes in a range of balanced colours that help to create very warm atmospheres. The Top collection offers indirect light that is confined within its diameter, forming a contrast with the outer part of the lamp.

## Lighting effect

### **General Lighting**

Lamp that emits an upward or backward beam that is reflected by the ceiling or wall.

These photometric data refer to finish 47. If you need the photometrics of other finishes please go to Download