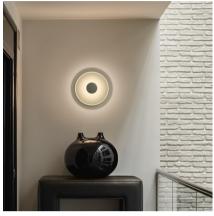

Design By Ramos & Bassols

Top is a wall lamp that comes in a range of balanced colours that help to create very warm atmospheres. The Top collection offers indirect light that is confined within its diameter, forming a contrast with the outer part of the lamp.

## Lighting effect

### **General Lighting**

Lamp that emits an upward or backward beam that is reflected by the ceiling or wall.

These photometric data refer to finish 47. If you need the photometrics of other finishes please go to Download